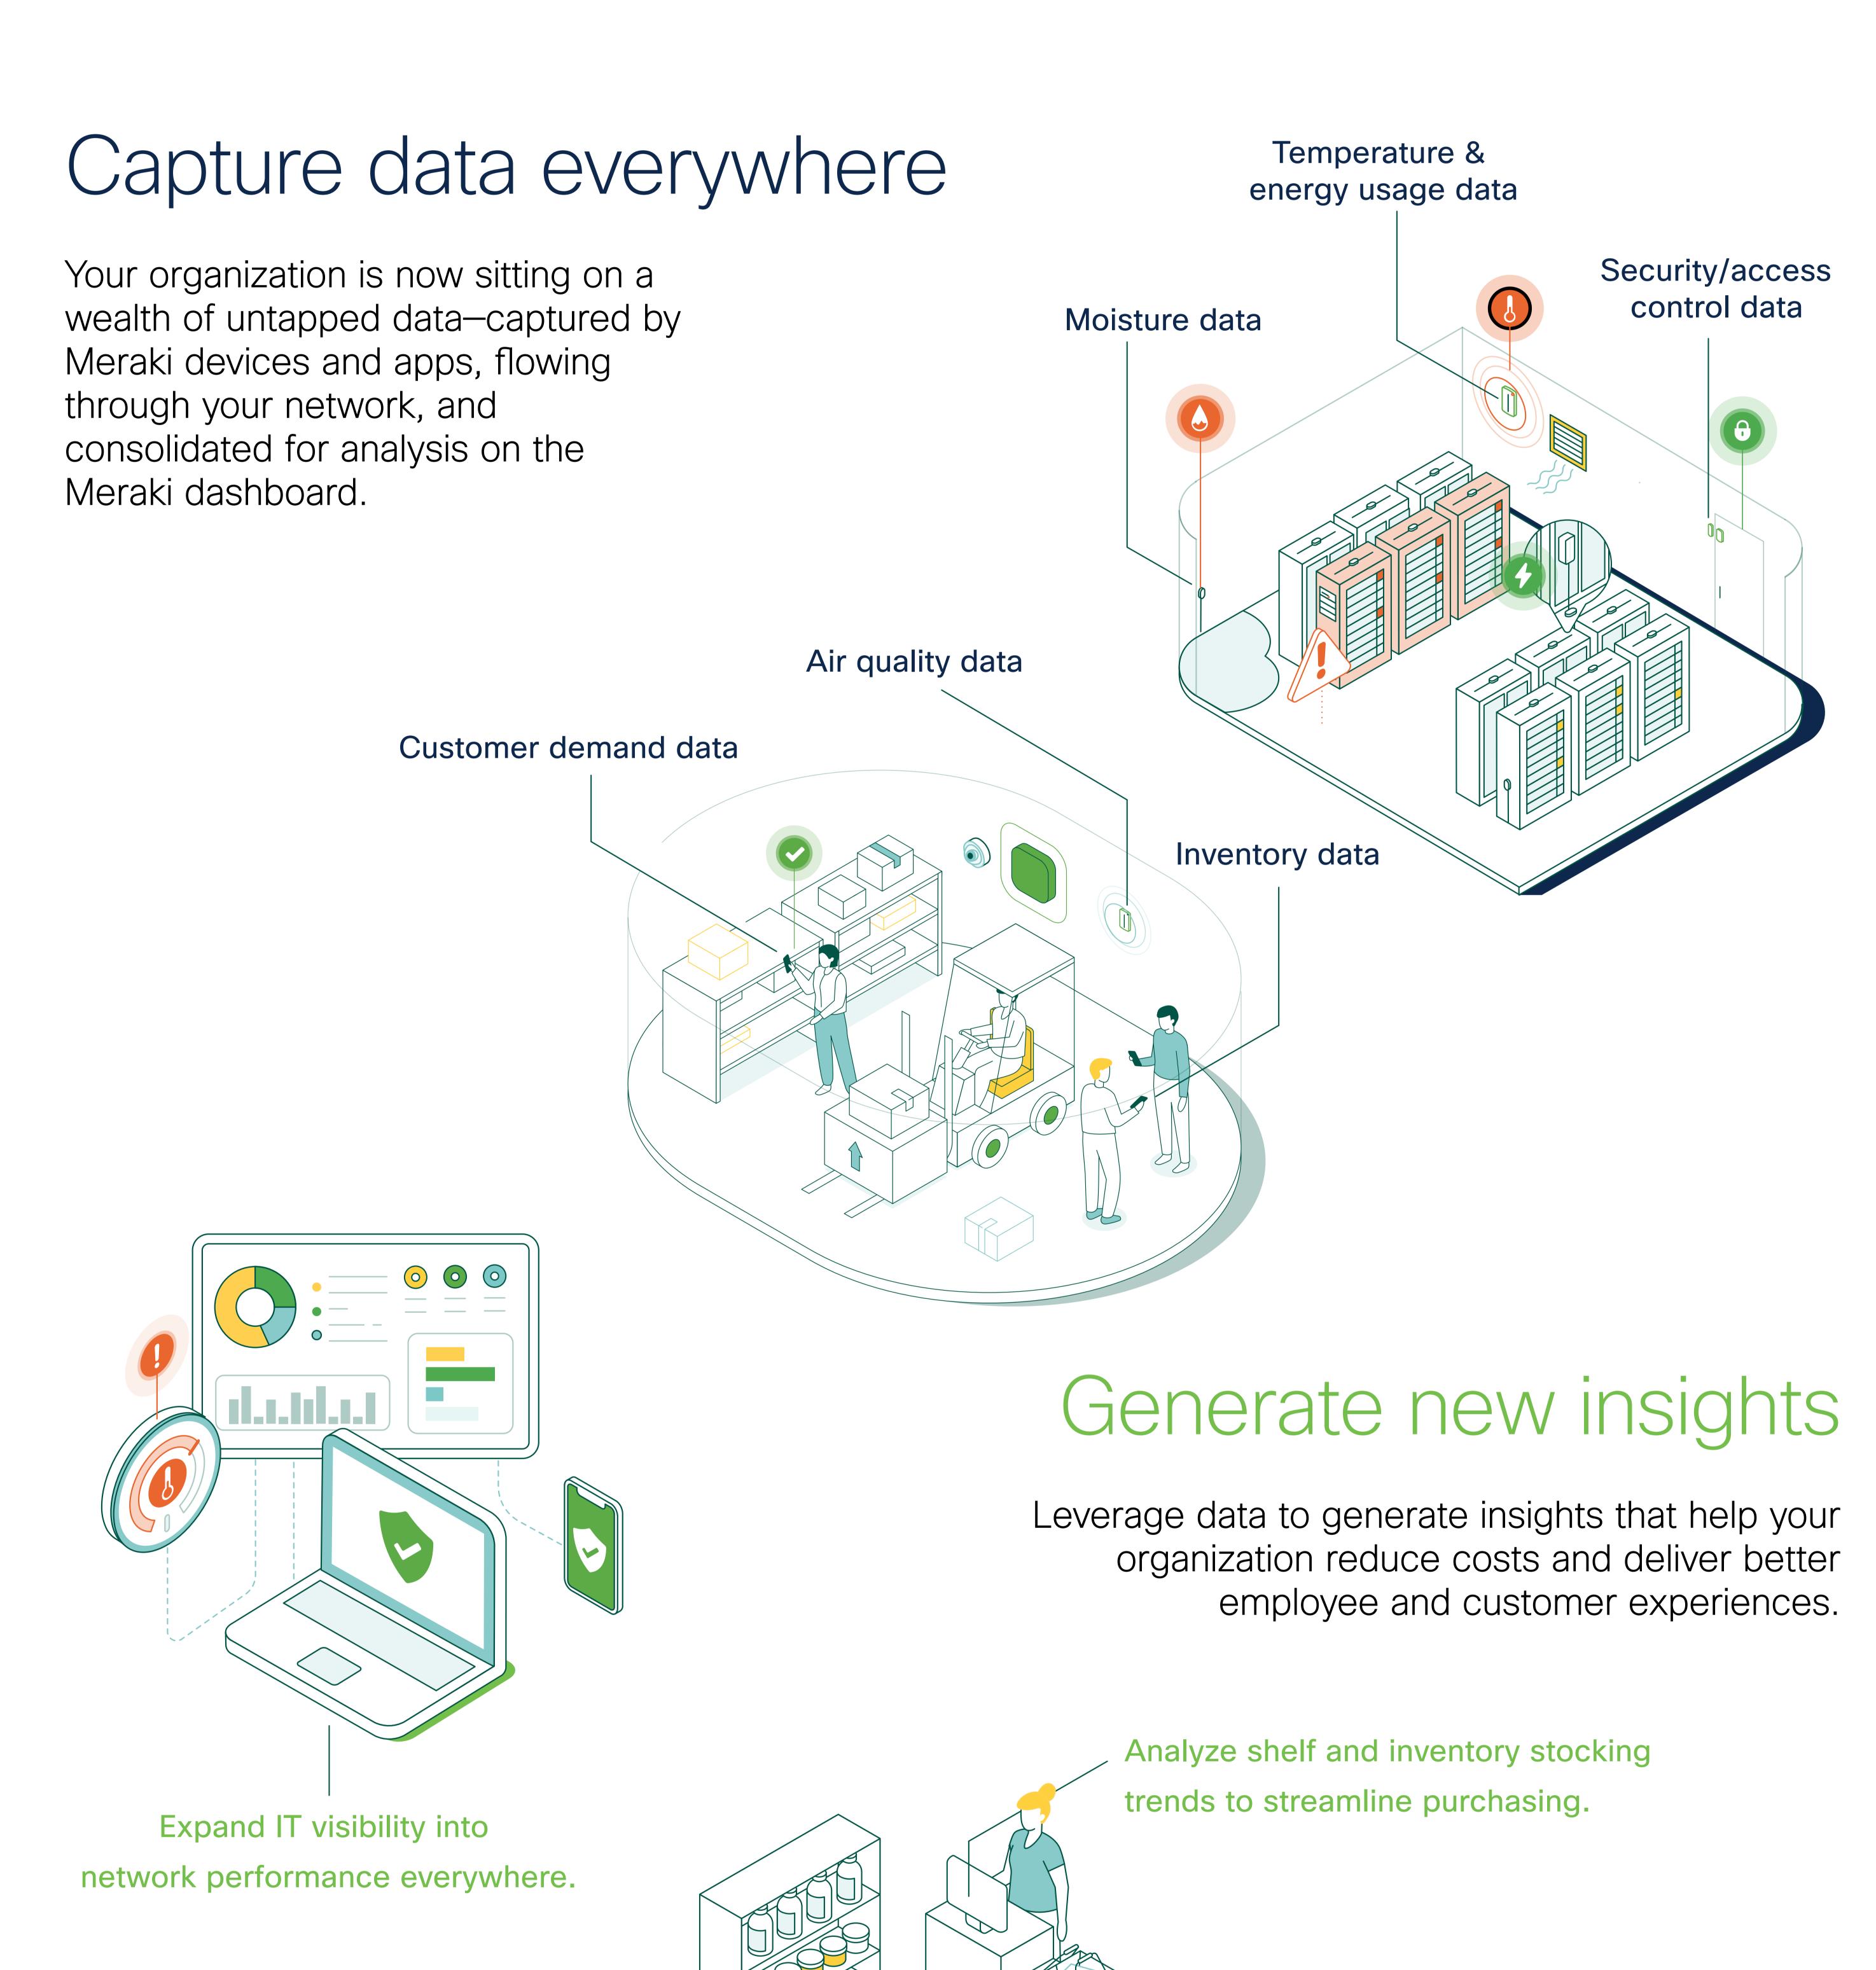

of SMBs consider technology to be critical to business success. They're exploring ways to use smart workspace solutions to increase operational resilience, reduce costs, capture new revenue, improve safety and security, and more.<sup>1</sup>

of SMBs see IT as a source of innovation. Yet 80% of SMB IT teams are preoccupied with support and maintenance tasks, leaving little time for innovation.<sup>1</sup>

1. Techaisle, SMB and commercial technology adoption study, 2023