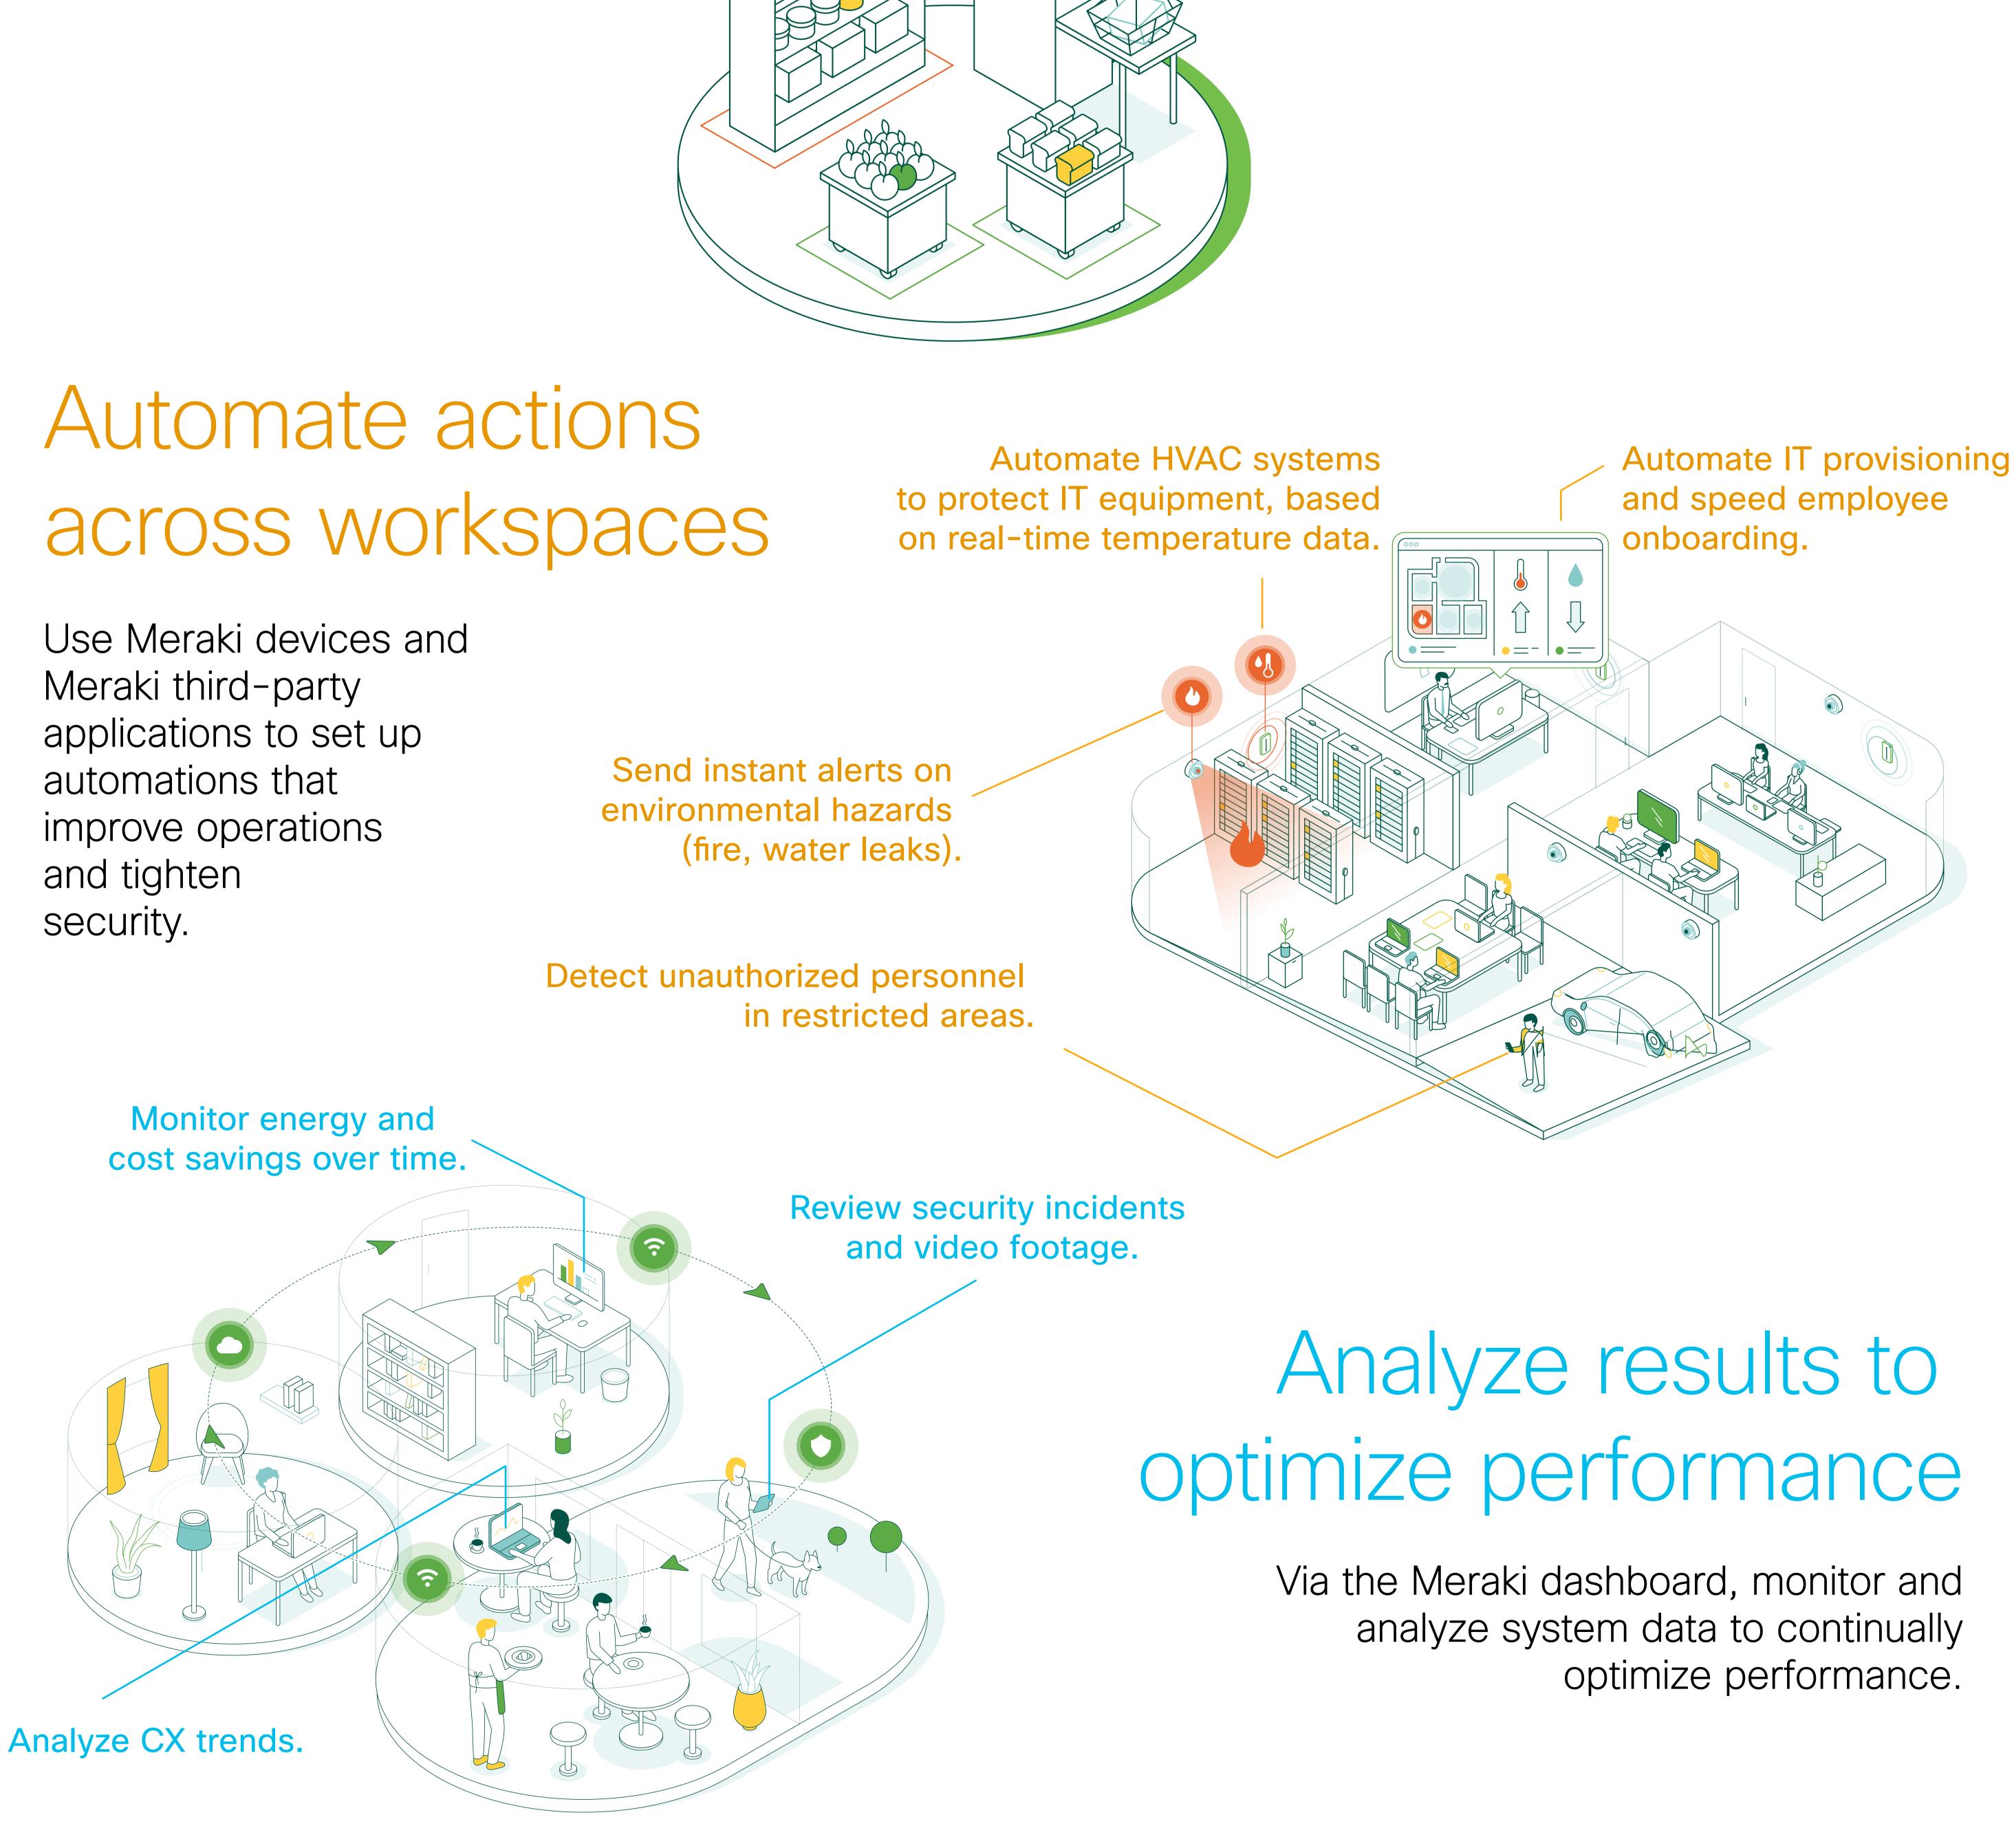

## Identify workspace challenges

Look around. Where are the pain points in your physical workspace? What's holding back your business from being more efficient and innovative? From accelerating growth?